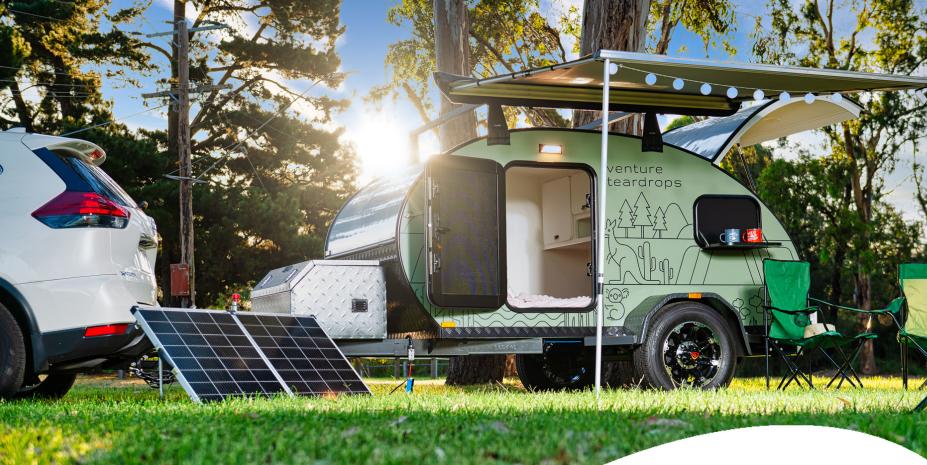

Lightweight luxury
On the road

Introducing two all-new models for 2025!

Bilby - On Road Glider - Semi Off road

**2 year**Manufacturers Warranty

5 year
Structural Warranty

#### Chassis

- 100% Australian-made supagal chassis with painted finish
- · Corner Drop Down Stabiliser Legs
- Break-Away Safety System
- Black/Silver 15" Aloy wheel
- All Terrain Tyres (205/70/15)
- 10" Electrical brake & amp; mud guards
  - -VT Bilby
  - 4" Mainframe
  - 4" A-frame through to suspension
  - 1.6T ARV EYE TO EYE single axel 6 leaf suspension
  - -VT Glider
  - ARV TITAN 1.6T single shock semi-offroad suspension
  - Cruisemaster D035 hitch

## **Electrical & Appliances**

- · LED Downlights including above kitchen galley
- 2 x LED exterior awning lights with bug Diffuser
- 2 x LED Reading lights with USB charger ports
- PowerScience 12V Wireless Charger
- 30L Brass Monkey Fridge/Freezer
- 1 x Fresca 12V Fan
- 2 speed 12V LED Roof Hatch
- Double PowerPoints throughout
- Anderson plugs for potable solar pannels
- 240V power input
- LED Strip Lights under the headboard & kitchen
- 2 x speakers with FURRION DV5700S
   Head Unit w/ Bluetooth 5.0 Connectivity

#### **Exterior**

- Fold Down Picnic Table
- Prorack cross bar roof rack
- Side Awning
- 2 x High quality Tri-Lock Entry Door with security mesh (both sides)
- Customisable Aluminium Composite Exterior range of colour options
- · Toolbox on A-Frame
- Tick checker plate body armour, front & sides
- Spare wheel
- External TV Bracket & Antenna Connection (VT Glider model)
- UHF/VHF Amplified Digital Antenna (VT Glider model)

### Interior

- · Laminate Benchtop
- Premium quality Dual core form Mattress
- Full Insulated Roof & Walls
- · Spacious storage solutions
- Fire extinguisher

0426 534 598

ventureteardrops.com.au