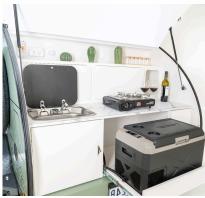

## **Electrical & Appliances**

- · LED Downlights including above kitchen galley
- 2 x LED exterior awning lights with bug Diffuser
- 2 x LED Reading lights with USB charger ports
- PowerScience 12V Wireless Charger
- 30L Brass Monkey Fridge/Freezer
- 1 x Fresca 12V Fan
- 2 speed 12V LED Roof Hatch
- Double PowerPoints throughout
- Anderson plugs for potable solar pannels
- 240V power input
- LED Strip Lights under the headboard & kitchen
- 2 x speakers with FURRION DV5700S
   Head Unit w/ Bluetooth 5.0 Connectivity

## **Plumbing**

- 95L x 1 Water tank
- Hydroflow 12V 11 Lpm water pump
- · Water tap at A frame
- · Inlet
- Glass lid kitchen sink with foldable chrome tap (VT Bilby model)
- Pull out single burner folding sink & tap (VT Glider model)
- Smarttek Lite 6Lpm gas hot water/shower system (VT Glider model)
- · 6kg Gas cylinder (VT Glider model)