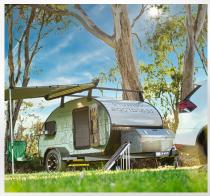

#### **Exterior**

- Fold Down Picnic Table
- Prorack cross bar roof rack
- Side Awning
- 2 x High quality Tri-Lock Entry Door with security mesh (both sides)
- Customisable Aluminium Composite Exterior range of colour options
- · Toolbox on A-Frame
- Tick checker plate body armour, front & sides
- Spare wheel
- External TV Bracket & Antenna Connection (VT Glider model)
- UHF/VHF Amplified Digital Antenna (VT Glider model)

#### Chassis

- 100% Australian-made supagal chassis with painted finish
- · Corner Drop Down Stabiliser Legs
- Break-Away Safety System
- Black/Silver 15" Aloy wheel
- All Terrain Tyres (205/70/15)
- 10" Electrical brake & amp; mud guards
  - -VT Bilby
  - 4" Mainframe
  - 4" A-frame through to suspension
  - 1.6T ARV EYE TO EYE single axel 6 leaf suspension
  - -VT Glider
  - ARV TITAN 1.6T single shock semi-offroad suspension
  - Cruisemaster D035 hitch