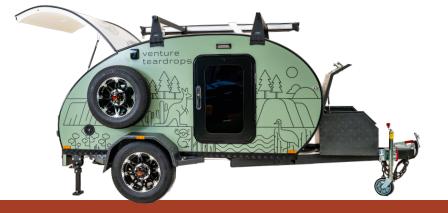

#### Chassis

- 100% Australian-made supagal chassis with painted finish
- · Corner Drop Down Stabiliser Legs
- Break-Away Safety System
- Black/Silver 15" Aloy wheel
- All Terrain Tyres (205/70/15)
- 10" Electrical brake & amp; mud guards
  - -VT Bilby
  - 4" Mainframe
  - 4" A-frame through to suspension
  - 1.6T ARV EYE TO EYE single axel 6 leaf suspension
  - -VT Glider
  - ARV TITAN 1.6T single shock semi-offroad suspension
  - Cruisemaster D035 hitch

#### **Exterior**

- Fold Down Picnic Table
- Prorack cross bar roof rack
- Side Awning
- 2 x High quality Tri-Lock Entry Door with security mesh (both sides)
- Customisable Aluminium Composite Exterior range of colour options
- · Toolbox on A-Frame
- Tick checker plate body armour, front & sides
- Spare wheel
- External TV Bracket & Antenna Connection (VT Glider model)
- UHF/VHF Amplified Digital Antenna (VT Glider model)